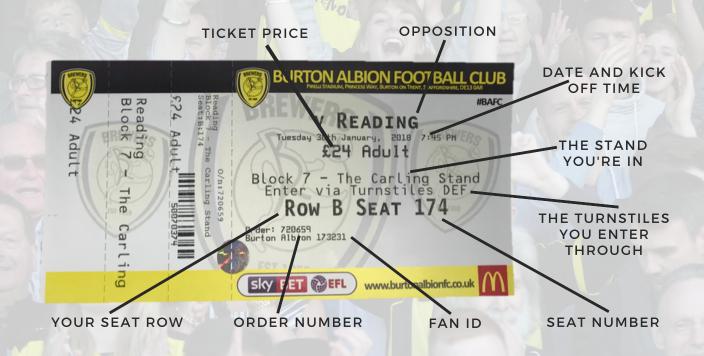

YOUR MATCH TICKET (SEAT)
DO NOT REMOVE YOUR TICKET STUBS AT ANY POINT. THEY WILL BE REMOVED UPON ENTRY.