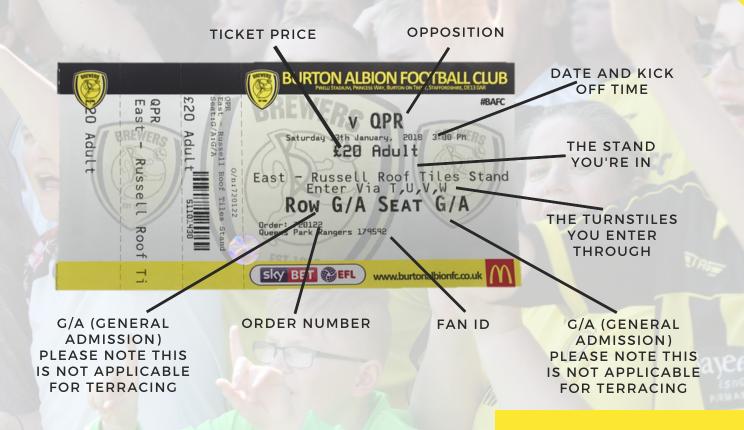

## YOUR MATCH TICKET (TERRACE) DO NOT REMOVE YOUR TICKET STUBS AT ANY POINT. THEY WILL BE REMOVED UPON ENTRY.