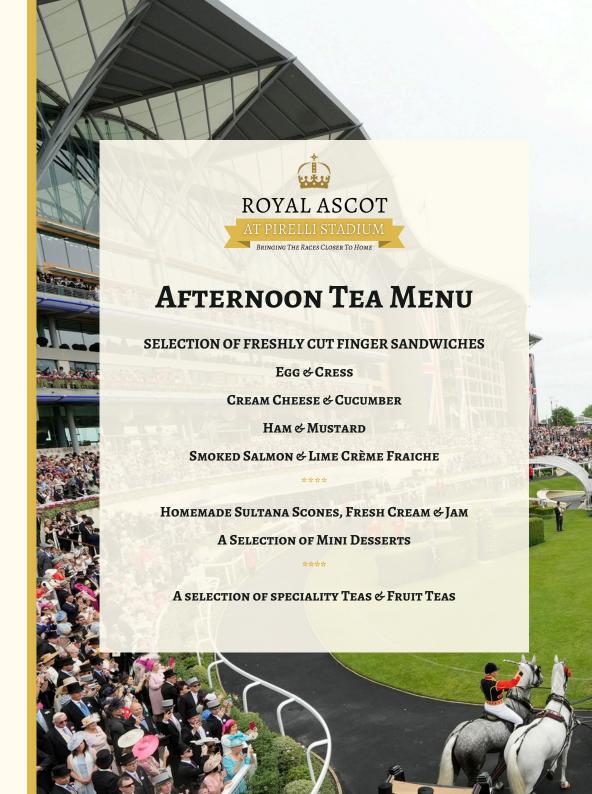

# MENU

A GLASS OF CHILLED BUBBLY ON ARRIVAL

#### **STARTER**

Cajun Roasted Salmon & Prawn Salad . Lime Crème Fraîche, Toasted Focaccia (GF, DF)

OR

ASPARAGUS & BABY SPINACH SOUP, TOMATO PESTO (DF,GF, VN, V)

### **MAIN COURSE**

\*\*\*

Supreme of Chicken , Rosemary Parmentier Potatoes, Garlic Fine Beans & A Redcurrant & Port Jus (GF, DF)

OR

POTATO GNOCCHI, WILD MUSHROOMS, TARRAGON CREAM & BRIE BRUSCHETTA (V,VN,DF,GF)

\*\*\*\*

#### DESSERT

Triple Chocolate Brownie Fudge and Mascapone Cream & Chocolate Sauce (GF,DF,V,VN)

OR

A SELECTION OF CHEESE & BISCUITS (V)

\*\*\*\*

Coffee, Tea & Chocolates